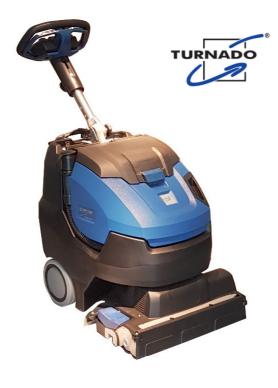

# SCRUBBER DRIER TURNADO 45

## **Product feature:**

- Roller brush
- 2-tank-system
- Variable contact pressure
- Battery and charger included
- Lithium-battery, maintenance freeQuick charging (approx. 3h), part charging possible
- Transport wheels
- Straight vacuum bar

## **Differences to TURNADO 35:**

- Battery runtime approx. 2-3 h
- approx. 28 % more cleaning performance
- Run-off hose in dirt water tank included
- Fresh water volume marking
- 10 I more tank volume of each tank
- Easy fresh water filter access
- Transport-Mode